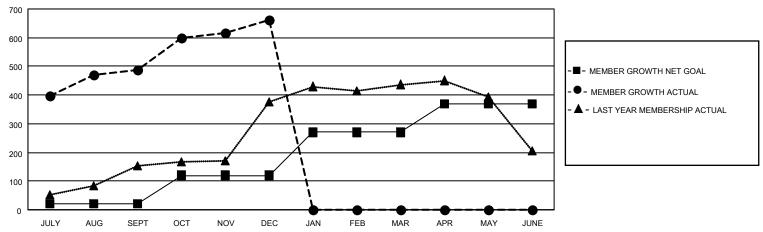

## GOALS AND ACTUAL MEMBERS CUMULATIVE

| DROPPED CLUBS: 2 |     | 55 CLUBS OF 95 ADDED 1 OR<br>MORE NEW MEMBERS | GENDER DISTRIBUTION                 |                                  |  |
|------------------|-----|-----------------------------------------------|-------------------------------------|----------------------------------|--|
|                  |     | WORE NEW WEINBERG                             | MALE<br>FEMALE                      | 1,709 (62.12%)<br>1,042 (37.88%) |  |
| DROPPED MEMBERS  |     |                                               | NON BINARY PREFER NOT TO ANSWER     | 0 (0.00%)                        |  |
| DECEASED         | 6   |                                               | THE ENTITY TO ANOWER                | 0 (0.0070)                       |  |
| CLUB CANCELLED   | 15  | CLICK HERE FOR CUMULATIVE                     | TOTAL FAMILY UNIT MEMBERS           | 1,828                            |  |
| OTHER            | 108 | MEMBERSHIP DATA                               |                                     |                                  |  |
| TOTAL            | 129 |                                               | FAMILY MEMBERS PAYING HALF DUES 995 |                                  |  |
|                  |     |                                               |                                     |                                  |  |