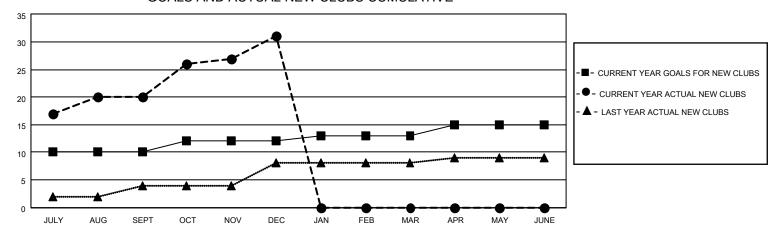

MEMBERSHIP PROGRESS REPORT

LOCATION INDIA District 320 B Results as of: 12/31/2021

| Clubs  RESULTS FOR 2021-2022 |    |    |   | Members RESULTS FOR 2021-2022 |     |     |    |
|------------------------------|----|----|---|-------------------------------|-----|-----|----|
|                              |    |    |   |                               |     |     |    |
| JULY/AUG/SEPT                | 10 | 20 | 2 | JULY/AUG/SEPT                 | 20  | 545 | 43 |
| OCT/NOV/DEC                  | 2  | 11 | 0 | OCT/NOV/DEC                   | 100 | 260 | 86 |
| JAN/FEB/MAR                  | 1  | 0  | 0 | JAN/FEB/MAR                   | 150 | 0   | 0  |
| APR/MAY/JUNE                 | 2  | 0  | 0 | APR/MAY/JUNE                  | 100 | 0   | 0  |

## GOALS AND ACTUAL NEW CLUBS CUMULATIVE



## GOALS AND ACTUAL MEMBERS CUMULATIVE



| DROPPED CLUBS: 2 |     | 55 CLUBS OF 95 ADDED 1 OR<br>MORE NEW MEMBERS | GENDER DISTRIBUTION                 |                                  |  |
|------------------|-----|-----------------------------------------------|-------------------------------------|----------------------------------|--|
|                  |     | WORE NEW WEINBERG                             | MALE<br>FEMALE                      | 1,709 (62.12%)<br>1,042 (37.88%) |  |
| DROPPED MEMBERS  |     |                                               | NON BINARY PREFER NOT TO ANSWER     | 0 (0.00%)                        |  |
| DECEASED         | 6   |                                               | THE ENTITY TO ANOWER                | 0 (0.0070)                       |  |
|